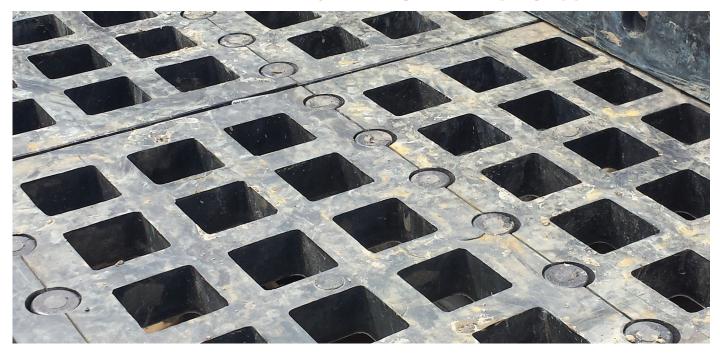

## Armadex bolt down rubber for your toughest scalping applications

### **Benefits**

- Made with the highest quality rubber media in the industry.
- Great for chute liners or other high impact zones.
- Can be bolted to your existing deck frame or installed with our PipeTop II<sup>®</sup> system.
- Customizations for bolt hole locations, shapes, and angles are available in different configurations to fit your application needs.
- High Strength Low Alloy (HSLA) steel backing allows for 38% more yield strength.
- Armaflex design option is effective in removing clay and sticky material

### Options

- **Fastening:** Bolt Down and Pin & Sleeve
- **Apertures:** Square, slotted, round, and custom aperture shapes
- **Sizes:** 12" X 24" up to 48" X 96"
- **Thickness:** 2" up to 4" including steel backing plates