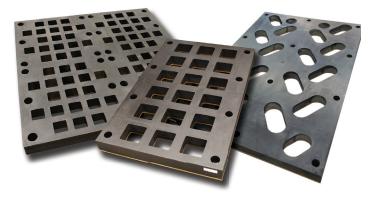

### **Benefits**

- Made with the highest quality rubber media in the industry.
- Great for chute liners or other high impact zones.
- Can be bolted to your existing deck frame or installed with our PipeTop II<sup>®</sup> system.
- Customizations for bolt hole locations, shapes, and angles are available in different configurations to fit your application needs.
- High Strength Low Alloy (HSLA) steel backing allows for 38% more yield strength.
- Armaflex design option is effective in removing clay and sticky material

### Options

- **Fastening:** Bolt Down and Pin & Sleeve
- **Apertures:** Square, slotted, round, and custom aperture shapes
- **Sizes:** 12" X 24" up to 48" X 96"
- **Thickness:** 2" up to 4" including steel backing plates